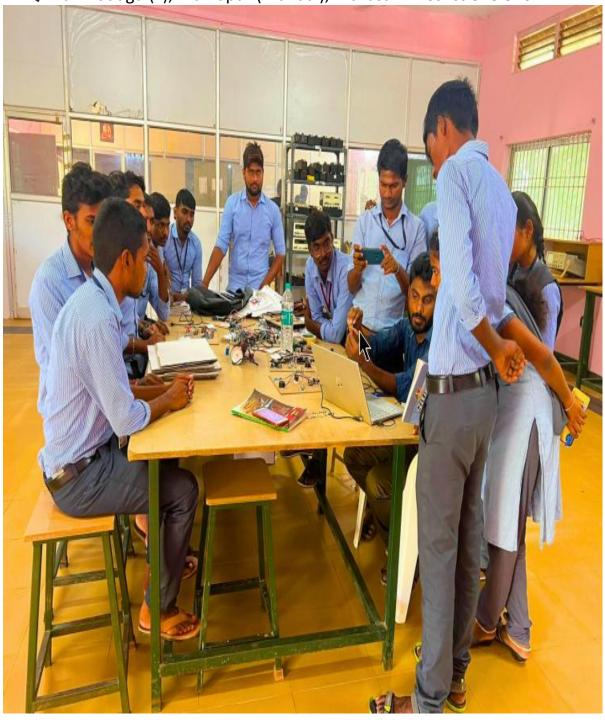

#### **SKILL DEVELOPMENT CENTER:**

Along with the outstanding academic learning, students in our institution are practically oriented with the different skill sets, bridging the gap between the academics and the industrial, societal needs. There by the skill development Courses help to perform a particular activity in a very experienced manner.